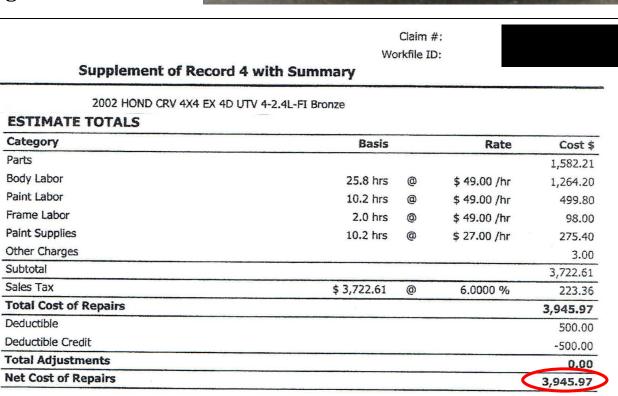

Vehicle owner takes his vehicle to his body shop for an opinion of damages. At the shop he is advised that the vehicle is unsafe to operate so the owner leaves his vehicle requesting the shop to contact Allstate for a supplemental of damages. Vehicle is completed and delivered to the vehicle owner after 4 subsequent physical inspections by Allstate physical damage appraisers agree to pay the amount of \$3,945.97 for the total repairs. Remember ..... The